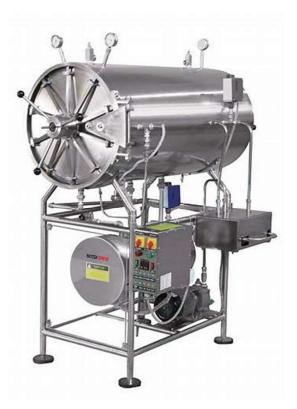

## **HORIZONTAL AUTOCLAVE**

## **Key Features**

- Triple walled with separate steam jacket and boiler
- Inner chamber and steam jacket are made of heavy gauge Stainless Steel sheet with leak proof argon arc welding
- The sterilizer has single piece door made of thick stainless Steel plate.
- All the sterilizers are hydraulically tested to withstand pressure upto 40 psi.
- Mounted on tubular steel frame with ground leveling screwed flanges.
- The space between outer wall and steam jacket is filled with glass wool to minimize the heat losses
- Made of heavy gauge Stainless Steel Sheet
- Fitted with flanged immersion type heaters at the back
- Also fitted with Low Water Level Cut off Device to protect the heaters from burning out dry

| Cat No.   | Inner Dimensions<br>(Dia X Depth) | Capacity<br>(Approx.) |
|-----------|-----------------------------------|-----------------------|
| BB-HA-78  | 400 x600mm - 16" X 24"            | 78 Ltrs               |
| BB-HA-115 | 400 x 900mm - 16" X 36"           | 115 Ltrs              |
| BB-HA-162 | 400 x 1200mm - 16" X 48"          | 162 Ltrs              |
| BB-HA-221 | 500 x 1200mm - 20" X 48"          | 221 Ltrs              |
| BB-HA-300 | 550 x 1100mm - 22" X 48"          | 300 Ltrs              |
| BB-HA-350 | 600 x 1200mm - 24" X 48"          | 350 Ltrs              |